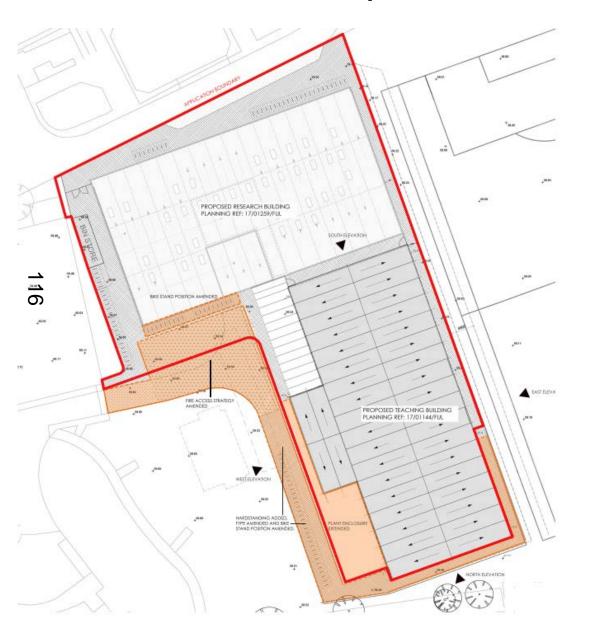

ng by the Local Planning Authority, and a copy of the completed approved agreement has been provided to the Local Planning Authority. The agreement shall apply to the playing fields and ancillary changing provision and include details of pricing policy, hours of use, access by non-educational establishment users/non-members, management responsibilities and a mechanism for review. The development shall not be used otherwise than in strict compliance with the approved agreement.

Reason: To secure well managed safe community access to the sports facility/facilities, to ensure sufficient benefit to the development of sport and to accord with Development Plan Policy."

#### **Site Location Plan**



## Site Photographs – East



## Site Photographs – South East



#### **Proposed Site Plan**



Key:

Fire Access

Plant Enclosure

Cycle Parking





#### Approved Elevations - South



119

#### **Proposed Elevations - South**



#### Approved Elevations - West



120

## **Proposed Elevations - West**



#### **Approved Elevations - East**



121

#### **Proposed Elevations - East**



#### Approved Elevations - North



122

#### **Proposed Elevations - North**