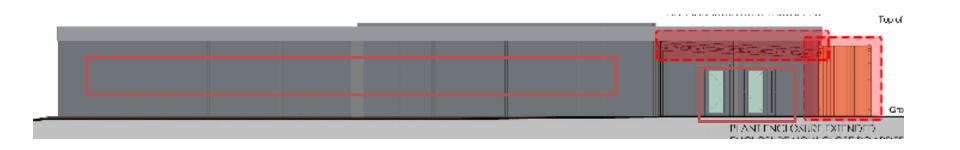

#### **Proposed Elevations - South**

#### **Proposal**

Variation to Condition 2 (Development in Accordance with Approved Plans) of planning permission 17/01144/FUL includes:

- Extension to approved plant enclosure;
- Increase in fence height;
- Changes to covered walkway roof
- Amendment to fire tender access and hardstanding;
- Modifications to bicycle stand position;
- Removal/ modifications to fenestration;