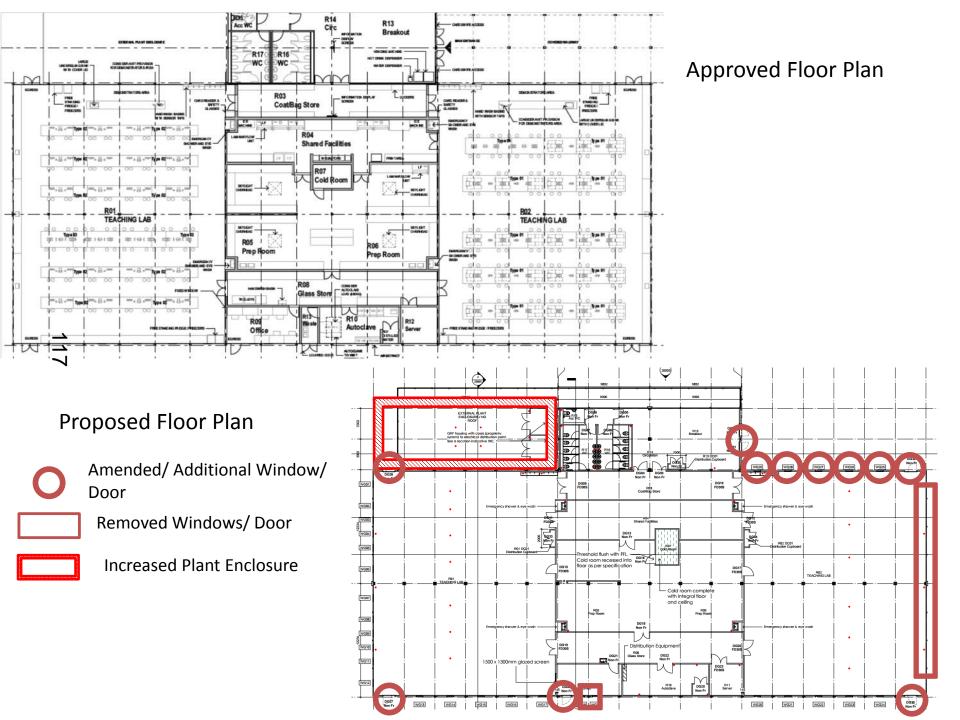

#### **Proposal**

Variation to Condition 2 (Development in Accordance with Approved Plans) of planning permission 17/01144/FUL includes:

- Extension to approved plant enclosure;
- Increase in fence height;
- Changes to covered walkway roof
- Amendment to fire tender access and hardstanding;
- Modifications to bicycle stand position;
- Removal/ modifications to fenestration;

#### **Proposed Site Plan**

Key:

Fire Access

Plant Enclosure

Cycle Parking