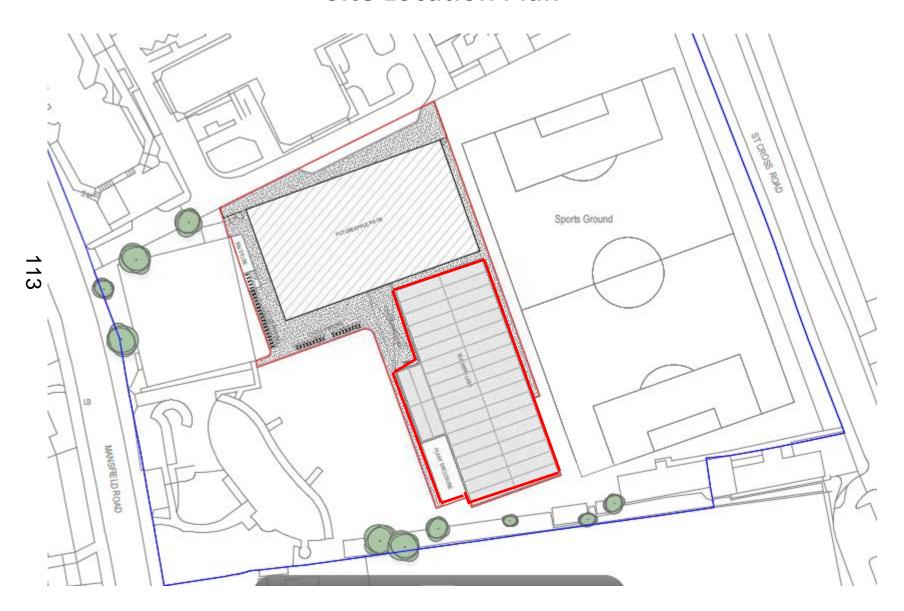

agreement prepared in consultation with Sport England has been submitted to and approved in writing by the Local Planning Authority, and a copy of the completed approved agreement has been provided to the Local Planning Authority. The agreement shall apply to the playing fields and ancillary changing provision and include details of pricing policy, hours of use, access by non-educational establishment users/non-members, management responsibilities and a mechanism for review. The development shall not be used otherwise than in strict compliance with the approved agreement.

Reason: To secure well managed safe community access to the sports facility/facilities, to ensure sufficient benefit to the development of sport and to accord with Development Plan Policy."

#### **Site Location Plan**



## Site Photographs – East



## Site Photographs – South East



#### **Proposed Site Plan**



Key:

Fire Access

Plant Enclosure

Cycle Parking





#### Approved Elevations - South



119

#### **Proposed Elevations - South**



#### Approved Elevations - West



120

## **Proposed Elevations - West**



#### **Approved Elevations - East**



121

#### **Proposed Elevations - East**



#### Approved Elevations - North



122

#### **Proposed Elevations - North**