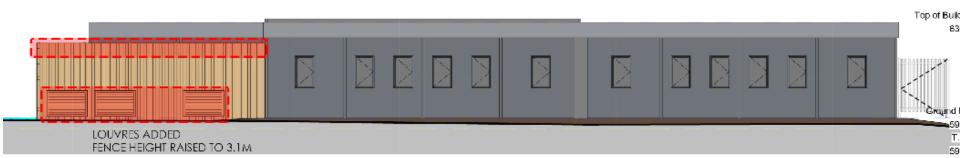

#### **Proposal**

Variation to Condition 2 (Development in Accordance with Approved Plans) of planning permission 17/01144/FUL includes:

- Extension to approved plant enclosure;
- Increase in fence height;
- Changes to covered walkway roof
- Amendment to fire tender access and hardstanding;
- Modifications to bicycle stand position;
- Removal/ modifications to fenestration;