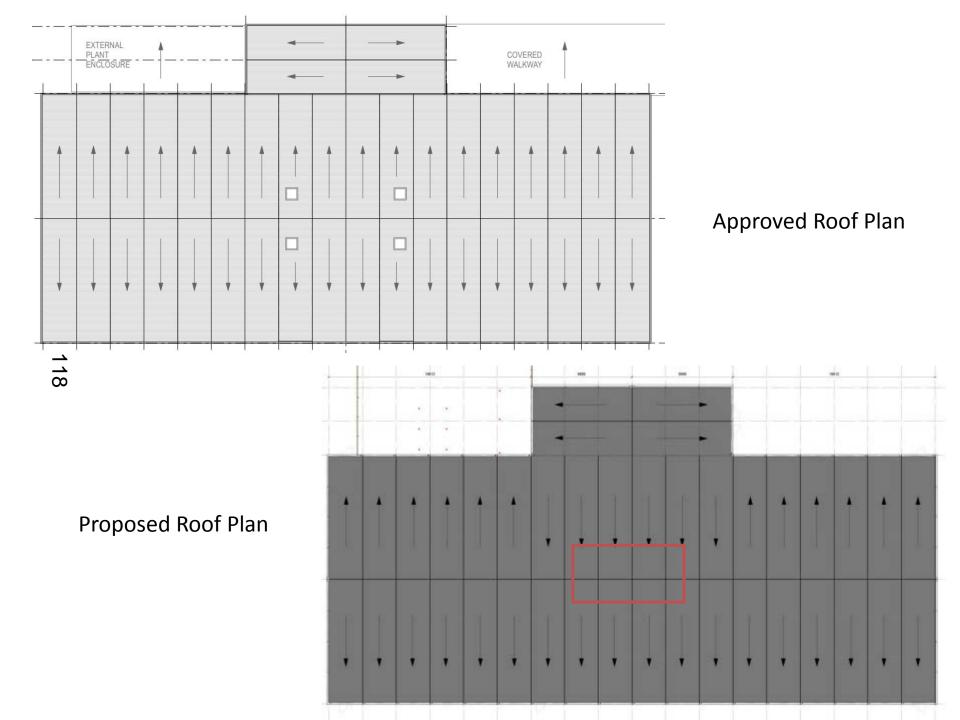

#### **Proposal**

Variation to Condition 2 (Development in Accordance with Approved Plans) of planning permission 17/01144/FUL includes:

- Extension to approved plant enclosure;
- Increase in fence height;
- Changes to covered walkway roof
- Amendment to fire tender access and hardstanding;
- Modifications to bicycle stand position;
- Removal/ modifications to fenestration;